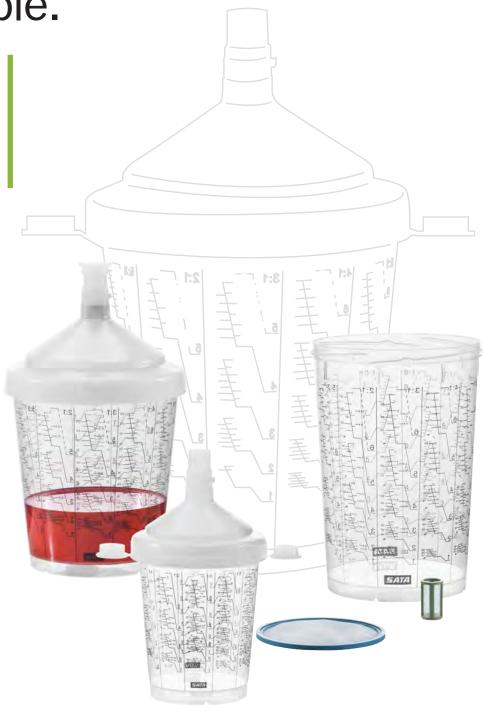

## **SATA RPS**

Multi-functional.

No compromises.

The SATA RPS multi-purpose cups are designed to support the painter during the whole coating process – from mixing, coating and refilling to storing of paint material until the next application.

### No compromise

The cup can be easily, cleanly and safely separated from the spray gun without making a mess!

Firm connection between lid and cup (thread). No accidential detaching of cup from lid.

The cups can be easily refilled. The paint strainer can be exchanged by a spare strainer at any time.