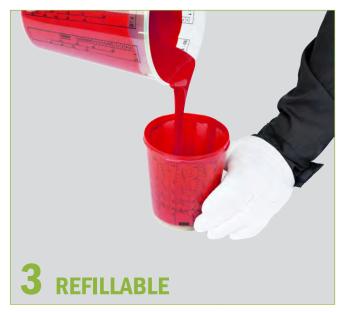

### No compromise

The cup can be easily, cleanly and safely separated from the spray gun without making a mess!

Firm connection between lid and cup (thread). No accidential detaching of cup from lid.

The cups can be easily refilled. The paint strainer can be exchanged by a spare strainer at any time.