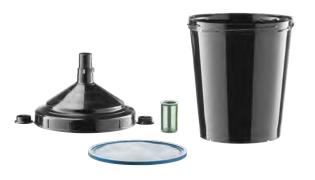

## **SATA RPS**

Multi-functional.

No compromises.

The SATA RPS multi-purpose cups are designed to support the painter during the whole coating process – from mixing, coating and refilling to storing of paint material until the next application.

#### **CHARACTERISTICS**

- Easy to use only 3 parts
- Constant material flow helps the painter achieve perfect coating results just like child's play
- Allows very quick colour changes
   cleaning becomes a secondary
- Enables complete consumption of the paint material
- Large number of mixing ratios for all common paint systems
- Suitable for all SATA spray guns without adapter
- Stable cup ensures safe storage of leftover material
- Also available as UV version

- Reduces cleaning efforts and the consumption of cleaning agents
- Available in the 3 cup sizes:0.3 I, 0.6 I and 0.9 I
- Different strainer types available.
   For selecting the right strainer type for your application, please ask your paint manufacturer.

#### **BENEFITS**

- Bendable allows the painting of sill areas or wheel arches "overhead"
- Stable due to the screw connection between cup and lid, the cup always remains on the lid and gun even when touching obstacles
- Easy removal of the lid in case of emergency – without soiling the working area
- Clean removal of the cup by pressing the cup in, vacuum is created, which empties the material passage when pulling the trigger
- Constant material flow helps the painter achieve perfect coating results just like child's play