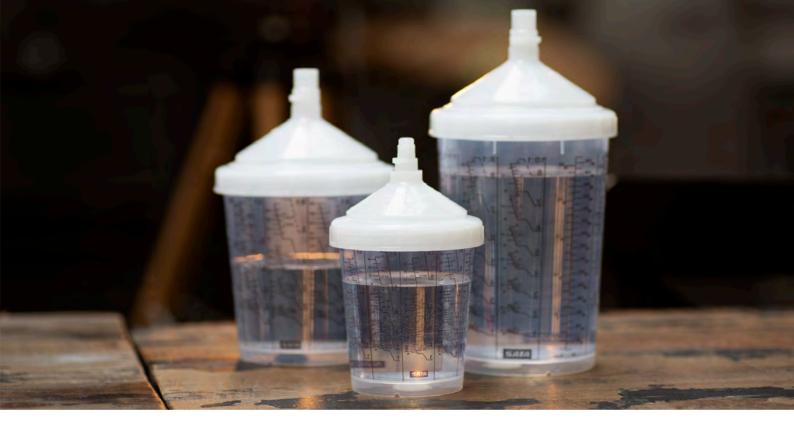

## **SATA RPS**

Multi-functional.

No compromises.

The SATA RPS multi-purpose cups are designed to support the painter during the whole coating process – from mixing, coating and refilling to storing of paint material until the next application.

- Reduces cleaning efforts and the consumption of cleaning agents
- Available in the 3 cup sizes:0.3 I, 0.6 I and 0.9 I
- Different strainer types available.
   For selecting the right strainer type for your application, please ask your paint manufacturer.