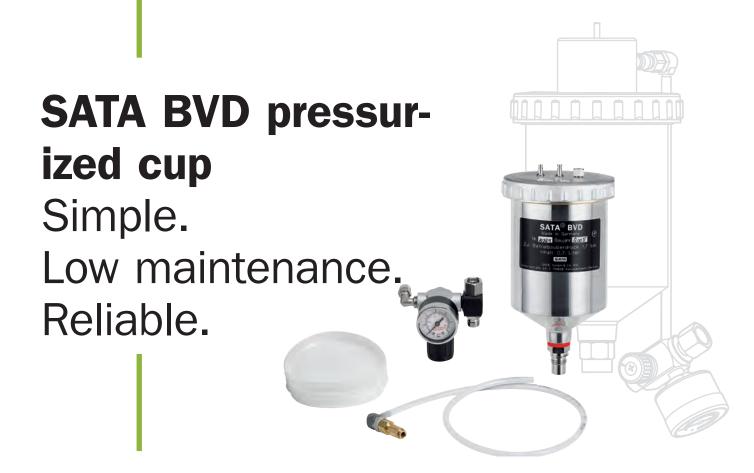

#### **BENEFITS**

- SATA top quality
- Flexible and efficient

- Flexible in use
- Efficient and durable
- SATA top quality

The SATA BVD cup is ideal for processing highly viscous materials. Thanks to the adjustable material and air pressure it enables low overspray application and saves time-consuming covering work.

In combination with different nozzle sizes and extensions for special applications (SATAjet 1000 series), almost all types of materials can be processed without any problems. The SATA BVD cup fits on all SATA spray guns and can be used without adapter.

- No modification of the viscosity required
- Individual material pressure adjustment
- Connection internal thread M 16 x 1.5

**SATA** agitator cup

Clean. Variable. Reliable.

The SATA agitator cup is the ideal cup for processing quick settling materials – such as low-viscosity painting systems with heavy effect pigments.