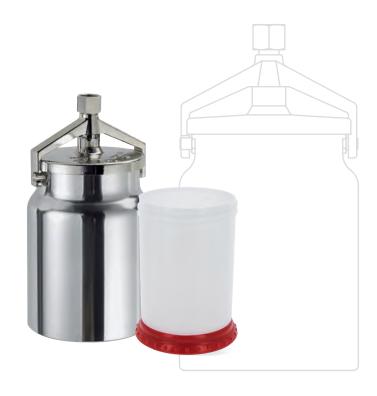

## Suction cup Robust. Flexible. Light.

The reusable suction cup made either of aluminium or plastic with an integrated drip seal allows a flexible application in different painting positions. The robust SATA reusable cups convince with excellent SATA quality.

#### **ALUMINIUM**

Reusable suction cup made of aluminium with integrated drip seal for SATA spray guns. Available in three different sizes.

#### **PLASTIC**

Flexible reusable suction cup made of plastic with resistant drip seal for SATA spray guns.

#### **BENEFITS**

- SATA top quality
- Flexible and efficient

- Flexible in use
- Efficient and durable
- SATA top quality

The SATA BVD cup is ideal for processing highly viscous materials. Thanks to the adjustable material and air pressure it enables low overspray application and saves time-consuming covering work.