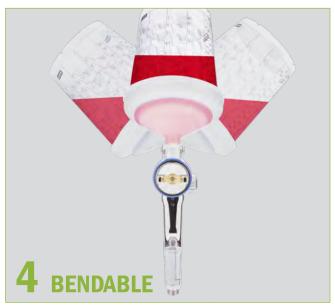

#### **BENEFITS**

- Bendable allows the painting of sill areas or wheel arches "overhead"
- Stable due to the screw connection between cup and lid, the cup always remains on the lid and gun even when touching obstacles
- Easy removal of the lid in case of emergency – without soiling the working area
- Clean removal of the cup by pressing the cup in, vacuum is created, which empties the material passage when pulling the trigger
- Constant material flow helps the painter achieve perfect coating results just like child's play

The SATA RPS cup can be safely tilted by up to  $45^{\circ}$  forward, right and left to facilitate easy access to almost any painting situation.