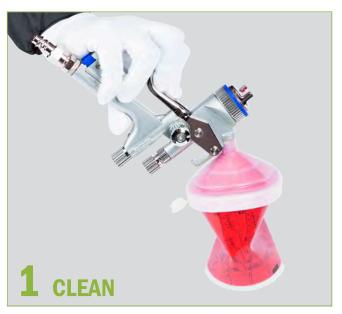

### No compromise

The cup can be easily, cleanly and safely separated from the spray gun without making a mess!

Firm connection between lid and cup (thread). No accidential detaching of cup from lid.

The cups can be easily refilled. The paint strainer can be exchanged by a spare strainer at any time.

The SATA RPS cup can be safely tilted by up to  $45^{\circ}$  forward, right and left to facilitate easy access to almost any painting situation.