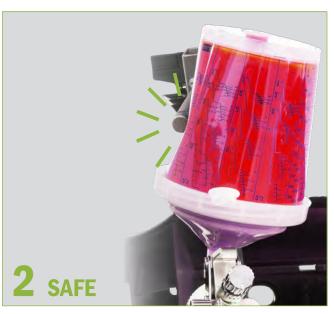

### No compromise

The cup can be easily, cleanly and safely separated from the spray gun without making a mess!

Firm connection between lid and cup (thread). No accidential detaching of cup from lid.

The cups can be easily refilled. The paint strainer can be exchanged by a spare strainer at any time.

The SATA RPS cup can be safely tilted by up to  $45^{\circ}$  forward, right and left to facilitate easy access to almost any painting situation.