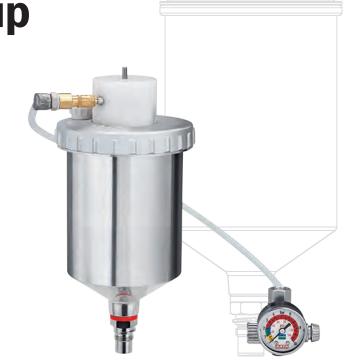

#### **BENEFITS**

- SATA top quality
- Flexible and efficient

- Flexible in use
- Efficient and durable
- SATA top quality

The SATA BVD cup is ideal for processing highly viscous materials. Thanks to the adjustable material and air pressure it enables low overspray application and saves time-consuming covering work.

In combination with different nozzle sizes and extensions for special applications (SATAjet 1000 series), almost all types of materials can be processed without any problems. The SATA BVD cup fits on all SATA spray guns and can be used without adapter.

- No modification of the viscosity required
- Individual material pressure adjustment
- Connection internal thread M 16 x 1.5

**SATA** agitator cup

Clean. Variable. Reliable.

The SATA agitator cup is the ideal cup for processing quick settling materials – such as low-viscosity painting systems with heavy effect pigments.