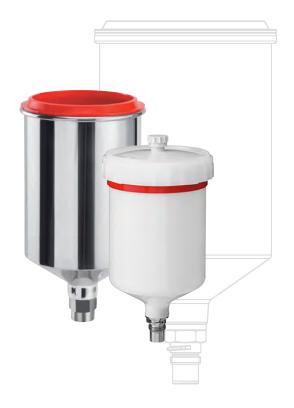

# Gravity flow cup Reusable. Solvent resistant. Durable.

The SATA gravity flow cups made either of aluminium or plastic, are robust and can be used flexibly. Thanks to the uncomplicated refilling, the gravity flow cups are particularly suitable for the application of different material amounts. Due to their opacity, the SATA gravity flow cups can also be used for UV materials. The cups are available in many different sizes (0.125I-1I).

#### ALUMINIUM PLASTIC

Gravity flow cups made of aluminium with integrated drip seal for SATA spray guns. The gravity flow cup in proven SATA quality is available in three sizes. Plastic flow cup with integrated drop seal for SATA spray guns. Available in three different volumes. Only genuine with red ring.

#### **BENEFITS**

- Flexible in use
- Very high durability.
- Proven SATA quality
- Suitable for UV drying materials

- Refillable
- Flexible in use
- Saves material and is efficient
- Very high durability