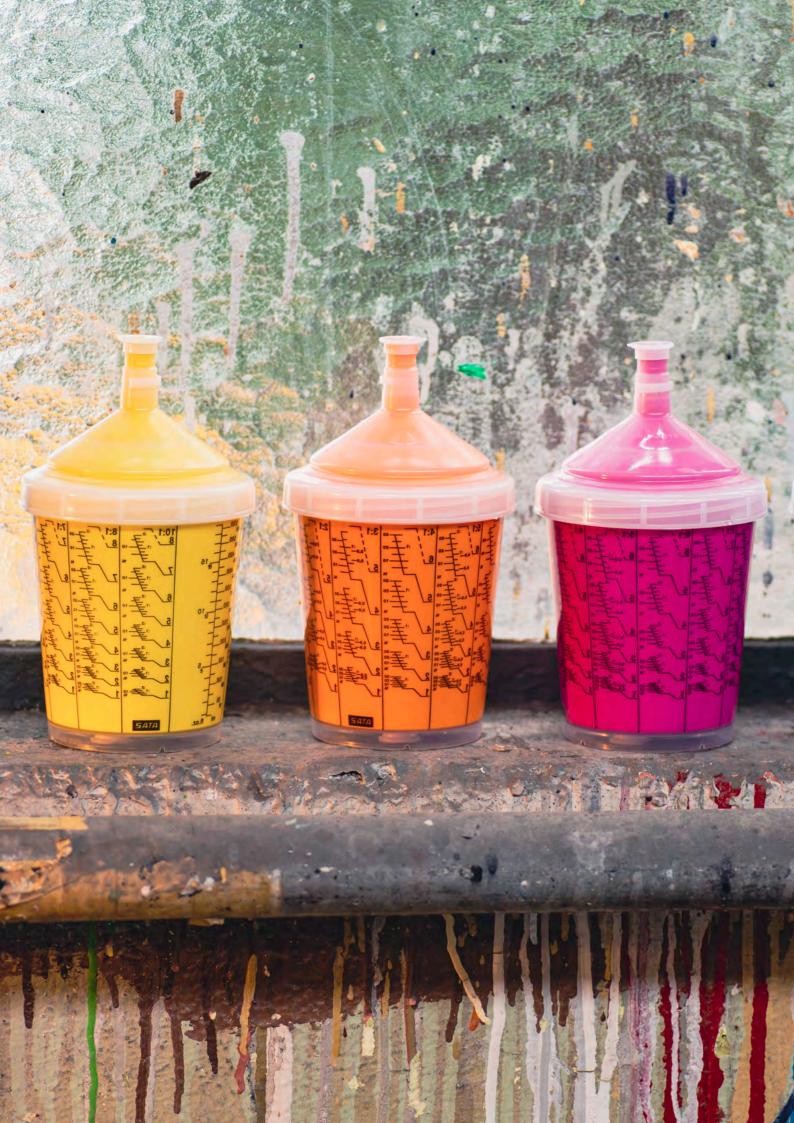

## **SATA RPS**

Multi-functional.

No compromises.

The SATA RPS multi-purpose cups are designed to support the painter during the whole coating process – from mixing, coating and refilling to storing of paint material until the next application.

#### **CHARACTERISTICS**

- Easy to use only 3 parts
- Constant material flow helps the painter achieve perfect coating results just like child's play
- Allows very quick colour changes
   cleaning becomes a secondary
- Enables complete consumption of the paint material
- Large number of mixing ratios for all common paint systems
- Suitable for all SATA spray guns without adapter
- Stable cup ensures safe storage of leftover material
- Also available as UV version

- Reduces cleaning efforts and the consumption of cleaning agents
- Available in the 3 cup sizes:0.3 I, 0.6 I and 0.9 I
- Different strainer types available.
   For selecting the right strainer type for your application, please ask your paint manufacturer.