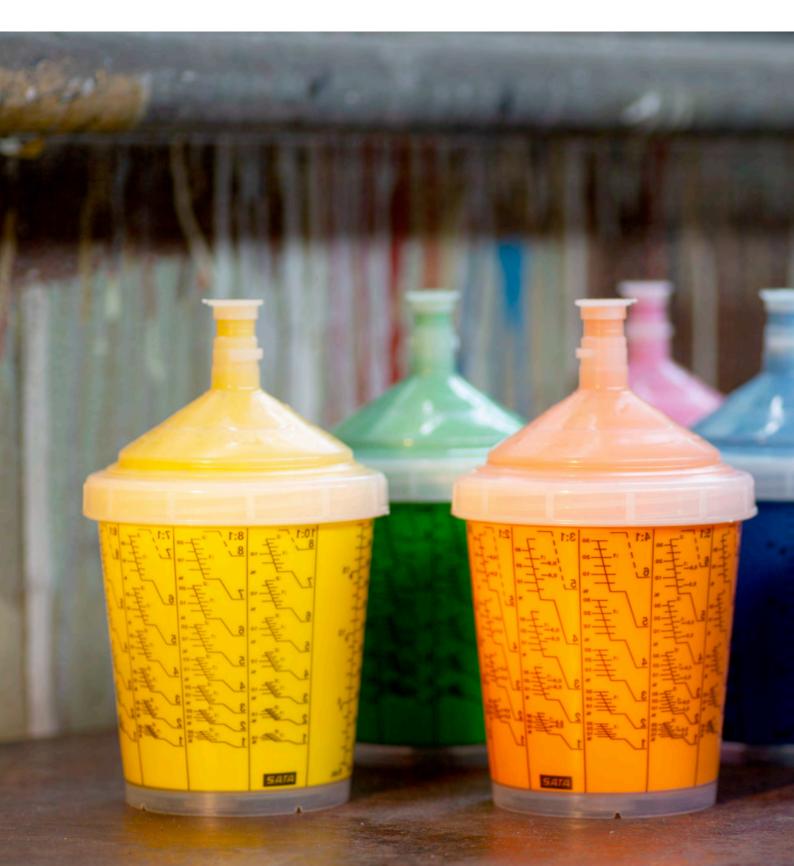

## **SATA RPS**

Multi-functional.

No compromises.

The SATA RPS multi-purpose cups are designed to support the painter during the whole coating process – from mixing, coating and refilling to storing of paint material until the next application.

#### **CHARACTERISTICS**

- Easy to use only 3 parts
- Constant material flow helps the painter achieve perfect coating results just like child's play
- Allows very quick colour changes
   cleaning becomes a secondary
- Enables complete consumption of the paint material
- Large number of mixing ratios for all common paint systems
- Suitable for all SATA spray guns without adapter
- Stable cup ensures safe storage of leftover material
- Also available as UV version

- Reduces cleaning efforts and the consumption of cleaning agents
- Available in the 3 cup sizes:0.3 I, 0.6 I and 0.9 I
- Different strainer types available.
   For selecting the right strainer type for your application, please ask your paint manufacturer.