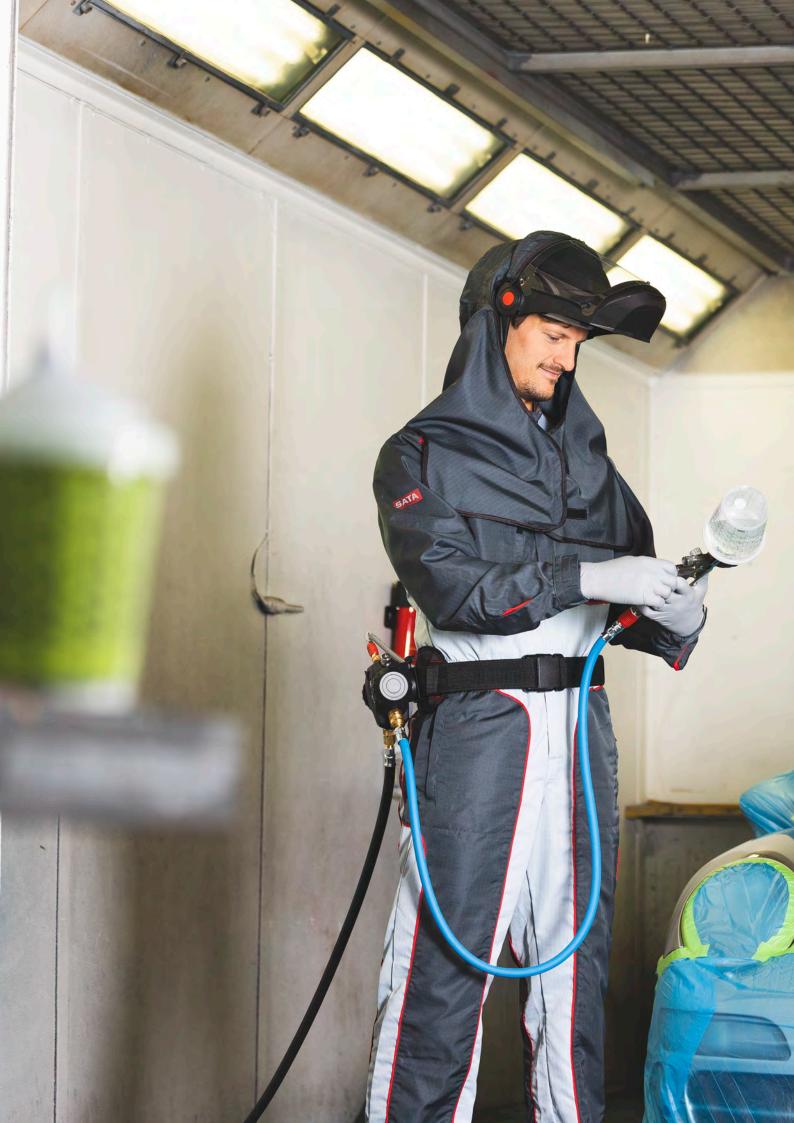

# It all begins with the right cup system

Depending on the frequency of color changes, refilling processes, number of spray booth throughput, work habits or the use of special paint systems, the cup system used has to fulfill different requirements. SATA offers the right cup for every application.