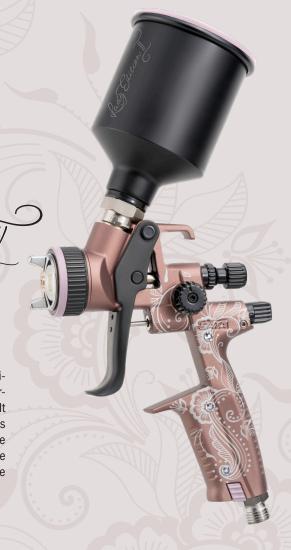

www.sata.com/ladyedition2

The limited and numbered special edition of the SA-TAminijet 4400 B impresses with its unusual design reminding of a henna tattoo.

Three sparkling glass crystals let the "Lady" shine in new brilliance. The lasered lettering "Lady Edition II" on the trigger and the aluminum cup, give the spray gun the perfect final touch. For safe storage, the Lady Edition II is delivered in a black case with

a black insert that perfectly matches the shape of the spray gun and cup.

**Note:** The complex refining process of the gun surface may entail slight colour shade differences. Colour changes, e.g. by the influence of light, are also possible. The model SATA® Lady Edition II is technically identical to the SATAminijet 4400 B.