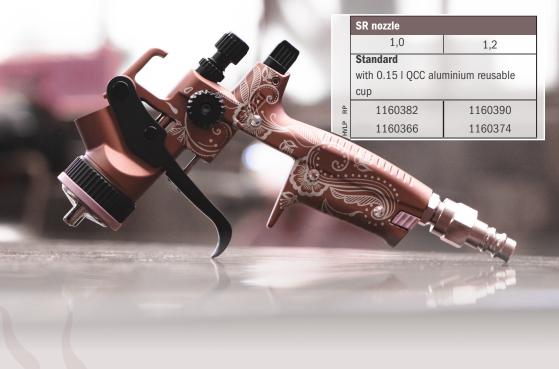

www.sata.com/ladyedition2

The limited and numbered special edition of the SA-TAminijet 4400 B impresses with its unusual design reminding of a henna tattoo.

Three sparkling glass crystals let the "Lady" shine in new brilliance. The lasered lettering "Lady Edition II" on the trigger and the aluminum cup, give the spray gun the perfect final touch. For safe storage, the Lady Edition II is delivered in a black case with

a black insert that perfectly matches the shape of the spray gun and cup.

**Note:** The complex refining process of the gun surface may entail slight colour shade differences. Colour changes, e.g. by the influence of light, are also possible. The model SATA® Lady Edition II is technically identical to the SATAminijet 4400 B.