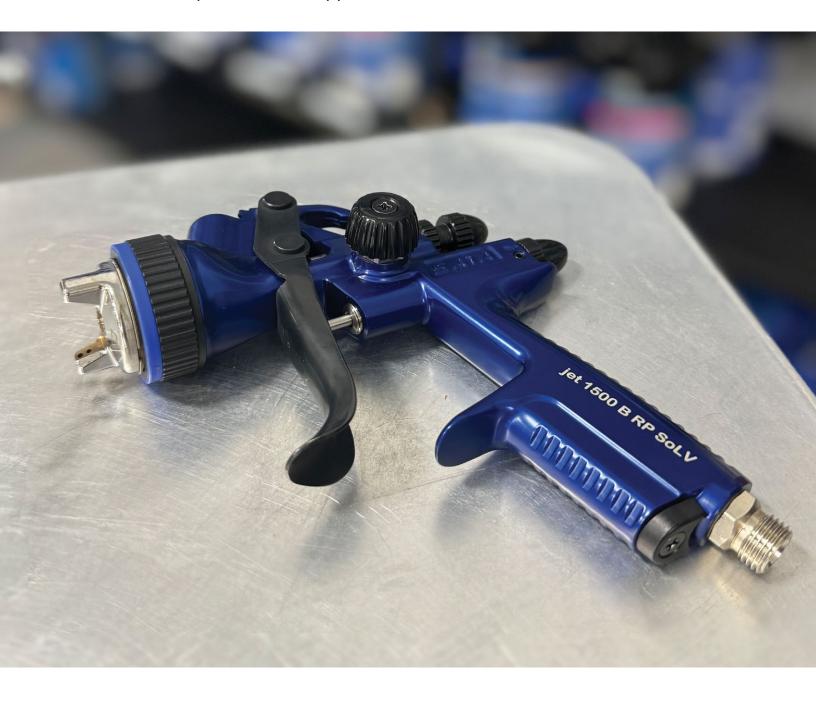

## SATAjet® 1500 B SoLV

For more options in the application of solvent materials

# SATAjet 1500 B SoLV – The solvent solution

SATA extends an invitation to technicians using solvent paint products who would like to take advantage of SATA's quality and reliability at an affordable price. For those who have or have not used SATA spray guns before, step-up and give the SATAjet 1500 B SoLV a try.

The SATAjet 1500 B SoLV provides fine finishes with cost saving transfer efficiency, keeps the required wetting using today's Low VOC exempt solvent basecoat or the more traditional National Rule solvent basecoats. The SATAjet 1500 B SoLV is also a good choice for clearcoat appearance, while meeting transfer efficiency and profitability expectations.

The nozzle system of the SATAjet 1500 B SoLV meets the demands for topcoat applications and delivers even material distribution throughout the entire pattern. It offers to solvent and Low VOC application the flexibility painters expect from a SATA gun. The balanced design provides comfort and ergonomics, and the easy-to clean durable surface of the spray gun will work with any solvent-based material.

The SATAjet 1500 B SoLV offers the performance required to achieve quality finishes.

### PRODUCT BENEFITS

- Designed for Full System Application: solvent-based basecoats, either Low VOC or National Rule as well as sealer and clearcoat.
- Nice-sized, even spray pattern
- Wide air pressure range from 7 29 psi. HVLP compliant 26 psi, RP compliant 29 psi
- Air consumption at 26 psi inlet HVLP: 12.4 cfm RP: 10.2 cfm
- Fast working speed
- Smooth anodized spray gun body
- Excellent value spray gun