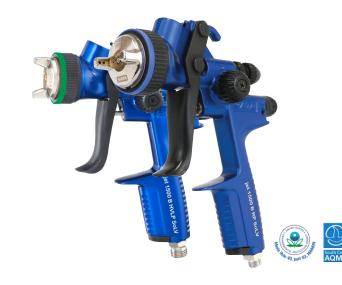

## SATAjet® 1500 B SoLV

For more options in the application of solvent materials

# SATAjet 1500 B SoLV – The solvent solution

SATA extends an invitation to technicians using solvent paint products who would like to take advantage of SATA's quality and reliability at an affordable price. For those who have or have not used SATA spray guns before, step-up and give the SATAjet 1500 B SoLV a try.

The SATAjet 1500 B SoLV provides fine finishes with cost saving transfer efficiency, keeps the required wetting using today's Low VOC exempt solvent basecoat or the more traditional National Rule solvent basecoats. The SATAjet 1500 B SoLV is also a good choice for clearcoat appearance, while meeting transfer efficiency and profitability expectations.

The nozzle system of the SATAjet 1500 B SoLV meets the demands for topcoat applications and delivers even material distribution throughout the entire pattern. It offers to solvent and Low VOC application the flexibility painters expect from a SATA gun. The balanced design provides comfort and ergonomics, and the easy-to clean durable surface of the spray gun will work with any solvent-based material.

The SATAjet 1500 B SoLV offers the performance required to achieve quality finishes.