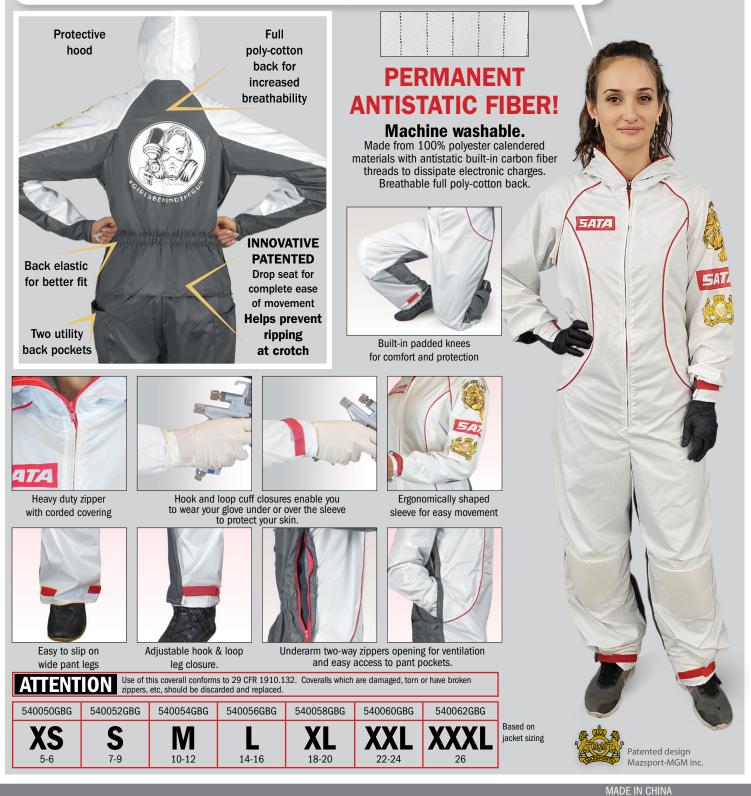

The SATA USA **Pro-Series** paint suit is expertly designed for fit and movement, with sewn in Carbon Fibre Thread to dissipate electro-static charges which cannot wash out. Made with the finest quality fabric and specially treated to keep it lint free. The suit has a covered heavy duty zipper, exterior utility velcro pocket, adjustable sleeve and leg velcro closures, wide leg, adjustable elastic waste band for fit and comfort, fully breathable back fabric, 2 utility back pockets, underarm zipper opening for ventilation when needed, lengthened side zipper, bi-swing shoulders for easier movements. Lighter weight protective fabric in the hood, Machine washable.

First paint suit tailor-made to fit ladies in the paint industry! It has all the features of the Pro Series suit, including being anti-static. Plus it has the added features: pocket knee pads, colored ankle and wrist closures, detailed piping, the Girls Behind the Gun and Goddess Behind the Gun logos.

Please Note: The GBG Pro-Series paint suit sizing is based on jacket size. It is a fitted paint suit for ladies, but it's not the same as when ordering tight fitted clothing.