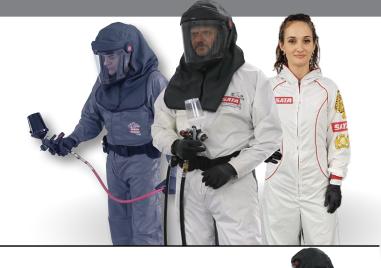

"I am so excited that SATA USA Inc. has teamed with me to introduce the very first paint suit for women. The Girls Behind The Gun paint suit is made to fit the ladies who work hard in this industry...No more tape ladies" ~ Connie Manjavinos

First paint suit tailor-made to fit ladies in the paint industry! It has all the features of the Pro Series suit, including being anti-static. Plus it has the added features: pocket knee pads, colored ankle and wrist closures, detailed piping, the Girls Behind the Gun and Goddess Behind the Gun logos.