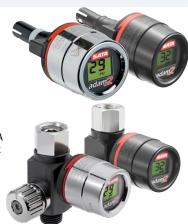

## SATA adam 2

The SATA adam 2 is the compact retrofit solution for SATA spray guns: It consists of two components: The **SATA adam 2 dock** replaces the air micrometer of the spray gun and allows the quick and precise setting of the inlet pressure (+/- 0.7 psi). The respective highprecision measuring electronics is integrated in the **SATA adam 2 display**. It can be safely fitted to the "dock" and can be removed in no time at all – for example before cleaning the spray gun in a gun washing machine or to use the "display" on another spray gun with pre-mounted "dock".

### SATA adam 2 U (= Universal)

With the SATA adam 2 U, all other types of guns can be also digitized: The SATA dry jet blow gun as well as all spray guns of other makes. The adjustment screw on the side of the SATA adam 2 dock allows to set the pressure precisely.

#### SATA dock

This retrofit unit offers even further options for digital pressure control: Combined with the SATA adam 2 display, it replaces any analog pressure gauge with G 1/8 male thread,

e.g. on pneumatically operated systems or when upgrading an existing SATA air micrometer with analog pressure gauge #27771 as well as SATA filters to digital.