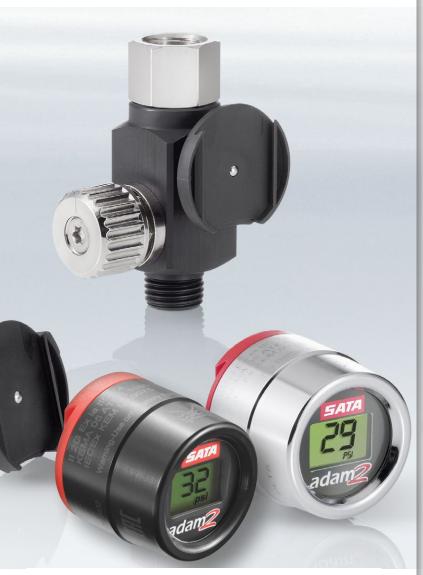

## SATA adam 2

The SATA adam 2 is the compact retrofit solution for SATA spray guns: It consists of two components: The **SATA adam 2 dock** replaces the air micrometer of the spray gun and allows the quick and precise setting of the inlet pressure (+/- 0.7 psi). The respective highprecision measuring electronics is integrated in the **SATA adam 2 display**. It can be safely fitted to the "dock" and can be removed in no time at all – for example before cleaning the spray gun in a gun washing machine or to use the "display" on another spray gun with pre-mounted "dock".

### SATA adam 2 U (= Universal)

With the SATA adam 2 U, all other types of guns can be also digitized: The SATA dry jet blow gun as well as all spray guns of other makes. The adjustment screw on the side of the SATA adam 2 dock allows to set the pressure precisely.

SATA adam 2 U black Part No. 1031731

The SATA adam 2 displays the spray gun inlet pressure with an accuracy of +/- 0.7 psi.

SATA adam 2 U – Allows to digitize SATA dry jet blow guns and competitor spray guns.