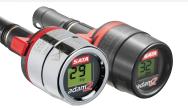

## SATA adam 2

The SATA adam 2 is the compact retrofit solution for SATA spray guns: It consists of two components: The **SATA adam 2 dock** replaces the air micrometer of the spray gun and allows the quick and precise setting of the inlet pressure (+/- 0.7 psi). The respective highprecision measuring electronics is integrated in the **SATA adam 2 display**. It can be safely fitted to the "dock" and can be removed in no time at all – for example before cleaning the spray gun in a gun washing machine or to use the "display" on another spray gun with pre-mounted "dock".

SATA adam 2 U black Part No. 1031731

The SATA adam 2 displays the spray gun inlet pressure with an accuracy of +/- 0.7 psi.

SATA adam 2 U – Allows to digitize SATA dry jet blow guns and competitor spray guns.