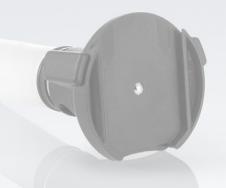

## SATA adam 2

The SATA adam 2 is the compact retrofit solution for SATA spray guns: It consists of two components: The **SATA adam 2 dock** replaces the air micrometer of the spray gun and allows the quick and precise setting of the inlet pressure (+/- 0.7 psi). The respective highprecision measuring electronics is integrated in the **SATA adam 2 display**. It can be safely fitted to the "dock" and can be removed in no time at all – for example before cleaning the spray gun in a gun washing machine or to use the "display" on another spray gun with pre-mounted "dock".

The "docks" are separately available allowing to retrofit all your SATA spray guns. The big advantage: With one SATA adam 2 display only, your entire spray gun inventory can be cost-efficiently "digitalized". By the way: The "display" can be easily cleaned with a cloth soaked in cleaning agent.