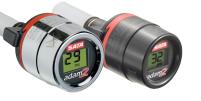

## SATA adam 2

The SATA adam 2 is the compact retrofit solution for SATA spray guns: It consists of two components: The **SATA adam 2 dock** replaces the air micrometer of the spray gun and allows the quick and precise setting of the inlet pressure (+/- 0.7 psi). The respective highprecision measuring electronics is integrated in the **SATA adam 2 display**. It can be safely fitted to the "dock" and can be removed in no time at all – for example before cleaning the spray gun in a gun washing machine or to use the "display" on another spray gun with pre-mounted "dock".

SATA adam 2 U black Part No. 1031731

The SATA adam 2 displays the spray gun inlet pressure with an accuracy of +/- 0.7 psi.

SATA adam 2 U – Allows to digitize SATA dry jet blow guns and competitor spray guns.