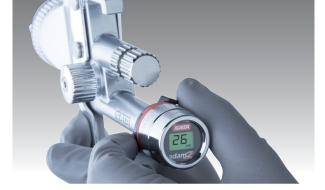

## SATA adam 2

The SATA adam 2 is the compact retrofit solution for SATA spray guns: It consists of two components: The **SATA adam 2 dock** replaces the air micrometer of the spray gun and allows the quick and precise setting of the inlet pressure (+/- 0.7 psi). The respective highprecision measuring electronics is integrated in the **SATA adam 2 display**. It can be safely fitted to the "dock" and can be removed in no time at all – for example before cleaning the spray gun in a gun washing machine or to use the "display" on another spray gun with pre-mounted "dock".

The "docks" are separately available allowing to retrofit all your SATA spray guns. The big advantage: With one SATA adam 2 display only, your entire spray gun inventory can be cost-efficiently "digitalized". By the way: The "display" can be easily cleaned with a cloth soaked in cleaning agent.