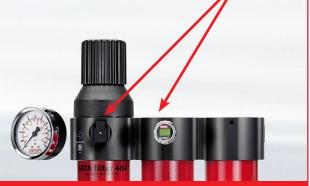

#### SATA dock

This retrofit unit offers even further options for digital pressure control: Combined with the SATA adam 2 display, it replaces any analog pressure gauge with G 1/8 male thread,

e.g. on pneumatically operated systems or when upgrading an existing SATA air micrometer with analog pressure gauge #27771 as well as SATA filters to digital.

## SATA dock

with G 1/8 male thread to upgrade analog gauge, e.g. on pneumatically operated systems Part No. 195925

Upgrading an analog pressure gauge with a SATA adam 2 display with the help of a SATA dock (requires adapter from G 1/4 male thread to G 1/8 female thread, Part No. 677023)