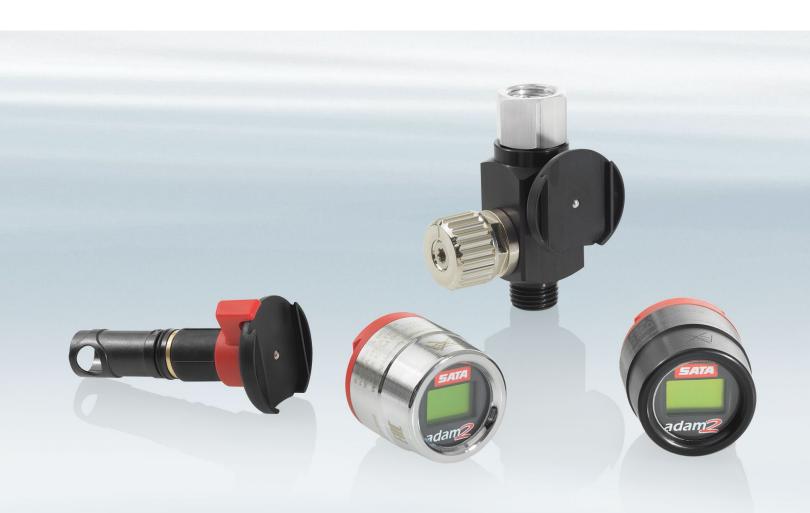

## SATA adam 2

The SATA adam 2 is the compact retrofit solution for SATA spray guns: It consists of two components: The **SATA adam 2 dock** replaces the air micrometer of the spray gun and allows the quick and precise setting of the inlet pressure (+/- 0.7 psi). The respective highprecision measuring electronics is integrated in the **SATA adam 2 display**. It can be safely fitted to the "dock" and can be removed in no time at all – for example before cleaning the spray gun in a gun washing machine or to use the "display" on another spray gun with pre-mounted "dock".

### SATA adam 2 U (= Universal)

With the SATA adam 2 U, all other types of guns can be also digitized: The SATA dry jet blow gun as well as all spray guns of other makes. The adjustment screw on the side of the SATA adam 2 dock allows to set the pressure precisely.

#### SATA dock

This retrofit unit offers even further options for digital pressure control: Combined with the SATA adam 2 display, it replaces any analog pressure gauge with G 1/8 male thread,

e.g. on pneumatically operated systems or when upgrading an existing SATA air micrometer with analog pressure gauge #27771 as well as SATA filters to digital.