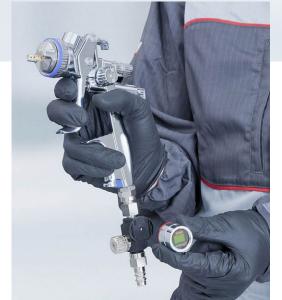

# SATA adam 2 – keeping the pressure under control

The accurate and correct setting of the gun inlet pressure is one of the key requirements to ensure perfect color match during the painting process. Whether the pressure is set too low or too high, color deviations will be the undesired result. The consequences are unnecessary rework disrupting the efficient work flow. "Incorrect inlet pressure" can be prevented by using SATA digital spray guns or the accessories SATA adam 2 and SATA adam 2 U.

## SATA adam 2

The SATA adam 2 is the compact retrofit solution for SATA spray guns: It consists of two components: The **SATA adam 2 dock** replaces the air micrometer of the spray gun and allows the quick and precise setting of the inlet pressure (+/- 0.7 psi). The respective highprecision measuring electronics is integrated in the **SATA adam 2 display**. It can be safely fitted to the "dock" and can be removed in no time at all – for example before cleaning the spray gun in a gun washing machine or to use the "display" on another spray gun with pre-mounted "dock".