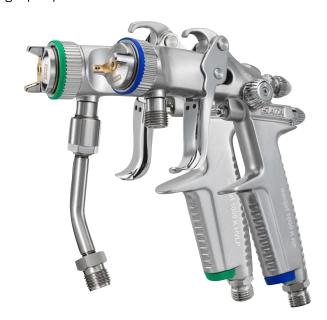

## SATAminijet® 1000 K

The compact industrial gun

Hand-held guns for continuous coating of small parts of often complex geometrical nature need to meet a lot of specific requirements. They should be small and compact, offer a fine spray pattern and allow to be connected via pressure tanks, central material supply systems as well as diaphragm pumps.

The SATAminijet 1000 K series was especially developed for the industrial coating of small to medium sized lots of small parts under continuous conditions.

## Additional product features:

- "Super Speed": RP® utilizes higher air cap pressure technology for maximum work speed, achieving transfer rates > 65%
- Narrow fan, fine atomization
- Ergonomic gun body and control elements
- Sturdy, easy clean surface
- Rapid air cap changes with only 2 turns due to coarse thread QC (Quick Change)
- CCS Color Code System for easy personalization of your spray gun