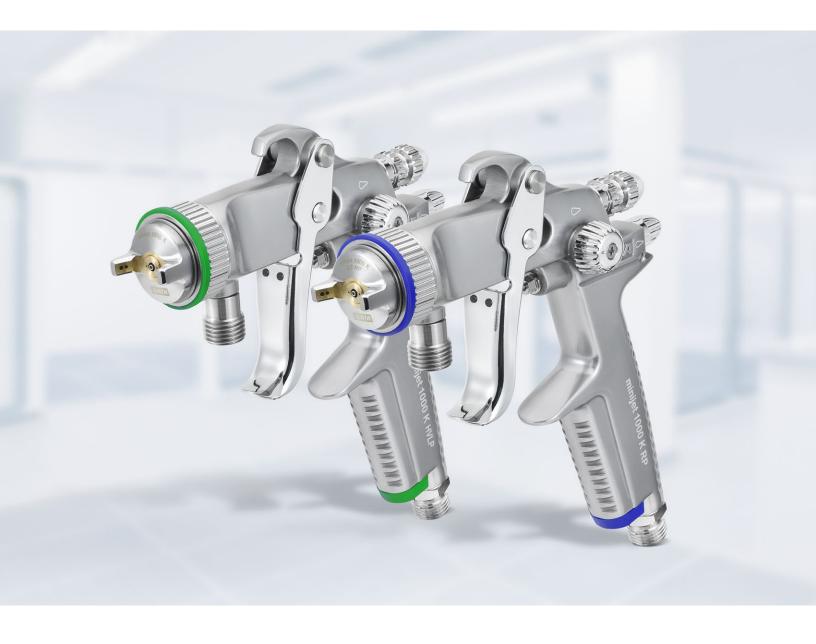

## SATAminijet® 1000 K

The compact industrial gun

Hand-held guns for continuous coating of small parts of often complex geometrical nature need to meet a lot of specific requirements. They should be small and compact, offer a fine spray pattern and allow to be connected via pressure tanks, central material supply systems as well as diaphragm pumps.

The SATAminijet 1000 K series was especially developed for the industrial coating of small to medium sized lots of small parts under continuous conditions.

## Additional product features:

- "Super Speed": RP® utilizes higher air cap pressure technology for maximum work speed, achieving transfer rates > 65%
- Narrow fan, fine atomization
- Ergonomic gun body and control elements
- Sturdy, easy clean surface
- Rapid air cap changes with only 2 turns due to coarse thread QC (Quick Change)
- CCS Color Code System for easy personalization of your spray gun